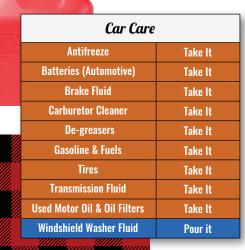

#### Take It

Check with Your Local Landfill & Take it There

Or Find a Safe Collection Program & Store Safely

| Cleaners                 |          |
|--------------------------|----------|
| Cleaners with Ammonia    | Pour It  |
| Cleaners with Bleach     | Pour It  |
| Concrete Cleaners (Acid) | Take It  |
| Disinfectants            | Pour It  |
| Drain Cleaner            | Pour It  |
| Metal Cleaners           | Take It  |
| Oven Cleaners            | Pitch It |
| Polish/Spot Removers     | Pitch It |
| Polish with Solvents     | Take It  |
| Pool Chemicals           | Take It  |
| Toilet/Tub/Tile Cleaner  | Pitch it |